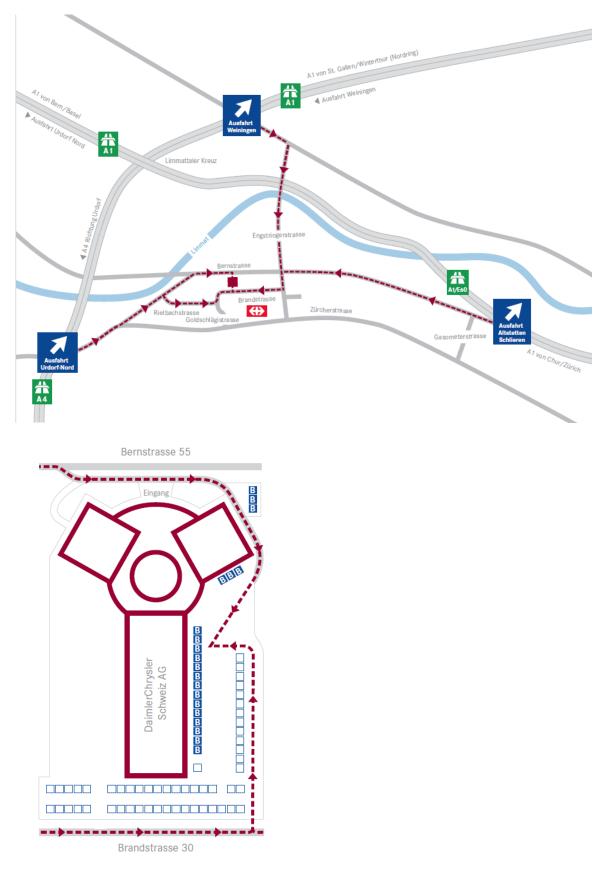

## Arrival by public transport (about 10 minutes walking)

After arriving at Schlieren train station (S3/S12, every 15 min.) leave at the north side and follow the footpath of Wiesenstrasse alongside the rail track to the west. On the road Wiesenstrasse turn right and follow until the crossroad Brandstrasse. Turn left and follow the Brandstrasse until you reach the Mercedes-Benz building on the right hand side. The main entrance is located on the Bernstrasse 55.

#### From Bern/Basel

At the interchange Limmattaler Kreuz change from A1 Bern/Basel to A4 to Urdorf. Exit at Urdorf-Nord and follow the main street towards Zürich according the map.

### From Chur

At the interchange Zürich - South change from A3 Chur to A4 west bypass to Bern/Basel. Exit at Urdorf-Nord and follow the main street towards Zürich according the map.

### From Winterthur/St. Gallen

At the interchange Limmattaler Kreuz change from A1 Winterthur/St. Gallen to A4 to Urdorf. Exit at Urdorf-Nord and follow the main street towards Zürich according the map.

#### **From Zürich**

Leave the highway A1 immediately at the first exit Altstetten/Schlieren and follow the Bernstrasse until the 3rd traffic light. Turn right to the Brandstrasse. After 350 m turn right and follow the narrow road to the visitor parking.

**B** = Besucherparkplätze

Information. Knowledge. Results.