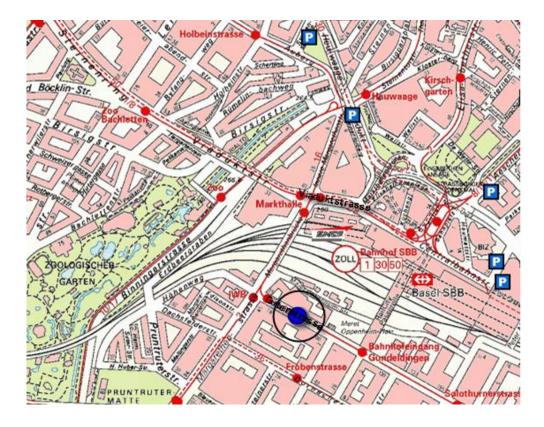

## From the A3, Basel-Süd, City exit

- Take the 12 in the direction of Basel-City and follow the road for 1 km
- Leave the 12 to continue straight ahead on the Grosspeterstrasse
- After approx. 2 km turn left into the Güterstrassse
- In approx. 100 m you will find Güterstrasse 88
- Drive into the courtyard of Güterstrasse 88 and park on the left in the first two parking bays

## Arrival by public transport

- After arriving at Basel train station take the footbridge to the Gundeldingen exit
- Turn right into the Güterstrasse
- In approx. 100 m you will find Güterstrasse 88 on the left hand side.